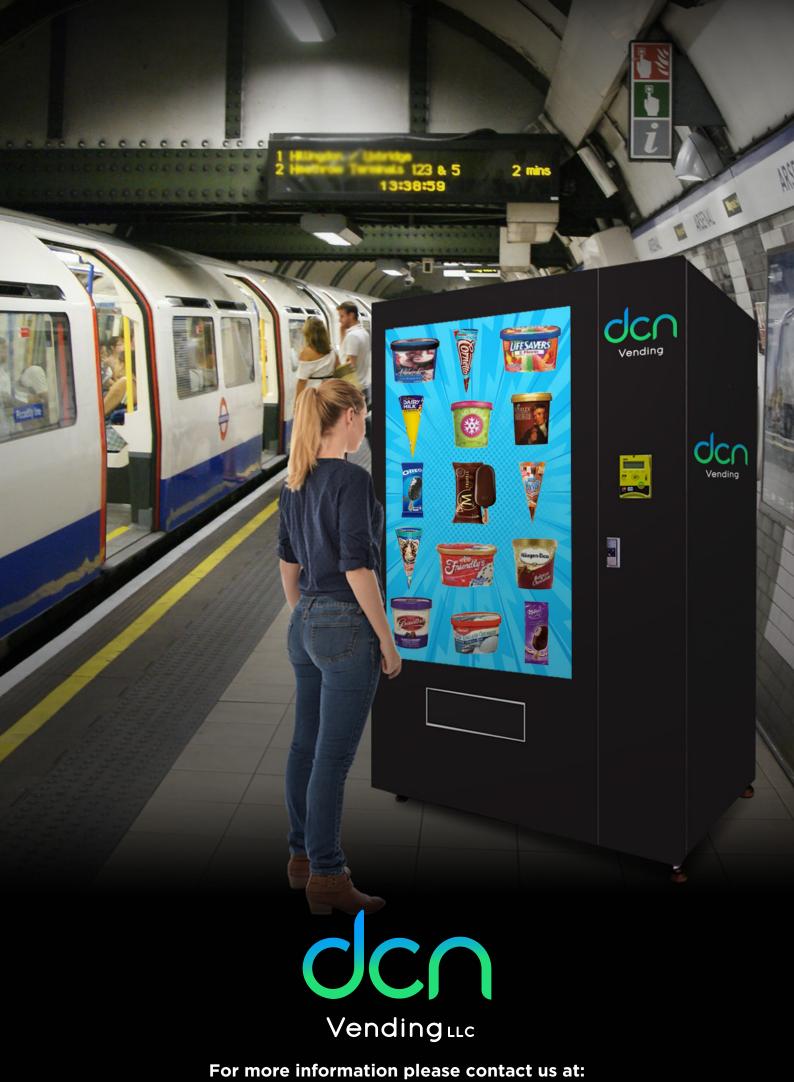

## Vending LLC

LIFESAVERS

DAIR

2

Q

Vending

**FROZEN ICE CREAM** 

## **FROZEN ICE CREAM Features & Specs:**

**Freezing Temperature** -0.4°F / -18°C

**Digital Ads** 

**Frozen Goods** 

**QR Code Payment** 

**Smart Shelves** 

**Smart Payments** 

**Stock Management** 

5G/4G wifi LAN Port

**Administrator Portal** 

Instant Reporting

Capacity 125-260 pcs

Model DCN-ICE-CREAM-8S(D49) Model: **DCN Frozen Ice cream Vending Machine** Name: **Outside Dimensions:** H: 1960mm, W: 1163mm, D: 944mm Weight: 400KG ACIOOV/240V,50Hz/60Hz **Electricty:** Freezing Temperature: -18°C / -0.4°F **Product Types:** Ice Cream **Storage Capacity:** 125-260 pcs (According to size of goods) **Standard interface** MOB/DEX